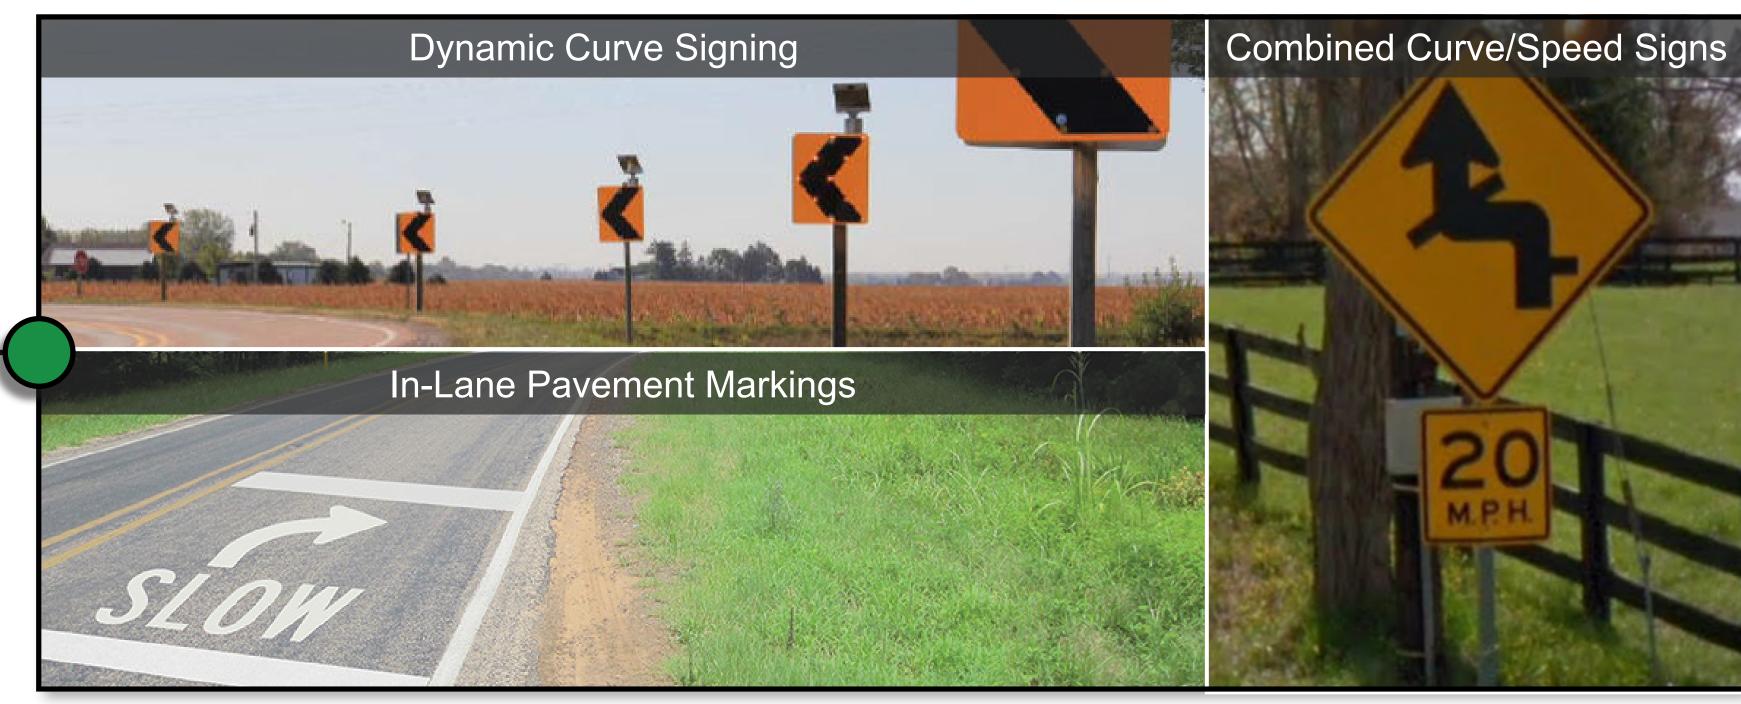

**Example Actions** 

Improve Curve Design

Improve Roadside Design

Roadside & Median Barriers

Improve Roadway
Visibility and
Surfacing

**Example Actions** 

Enhance
Unsignalized
Intersections

Turn Lane Offset/Channelization High Visibility Pavement Markings Advance Warning Signs