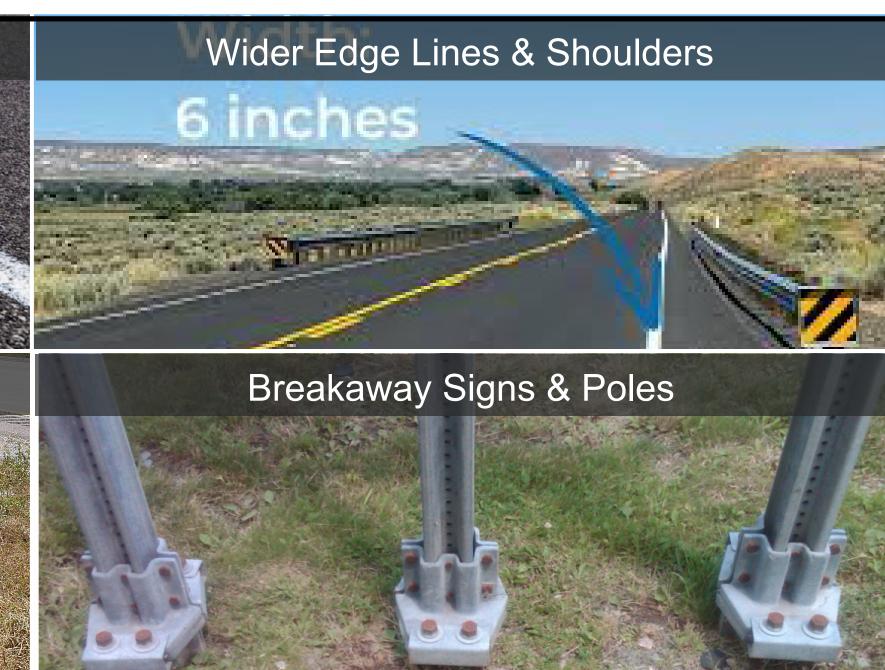

**Example Actions** 

Improve Curve Design

Improve Roadside Design

Roadside & Median Barriers

Improve Roadway
Visibility and
Surfacing

**Example Actions** 

Enhance
Unsignalized
Intersections

Turn Lane Offset/Channelization High Visibility Pavement Markings Advance Warning Signs