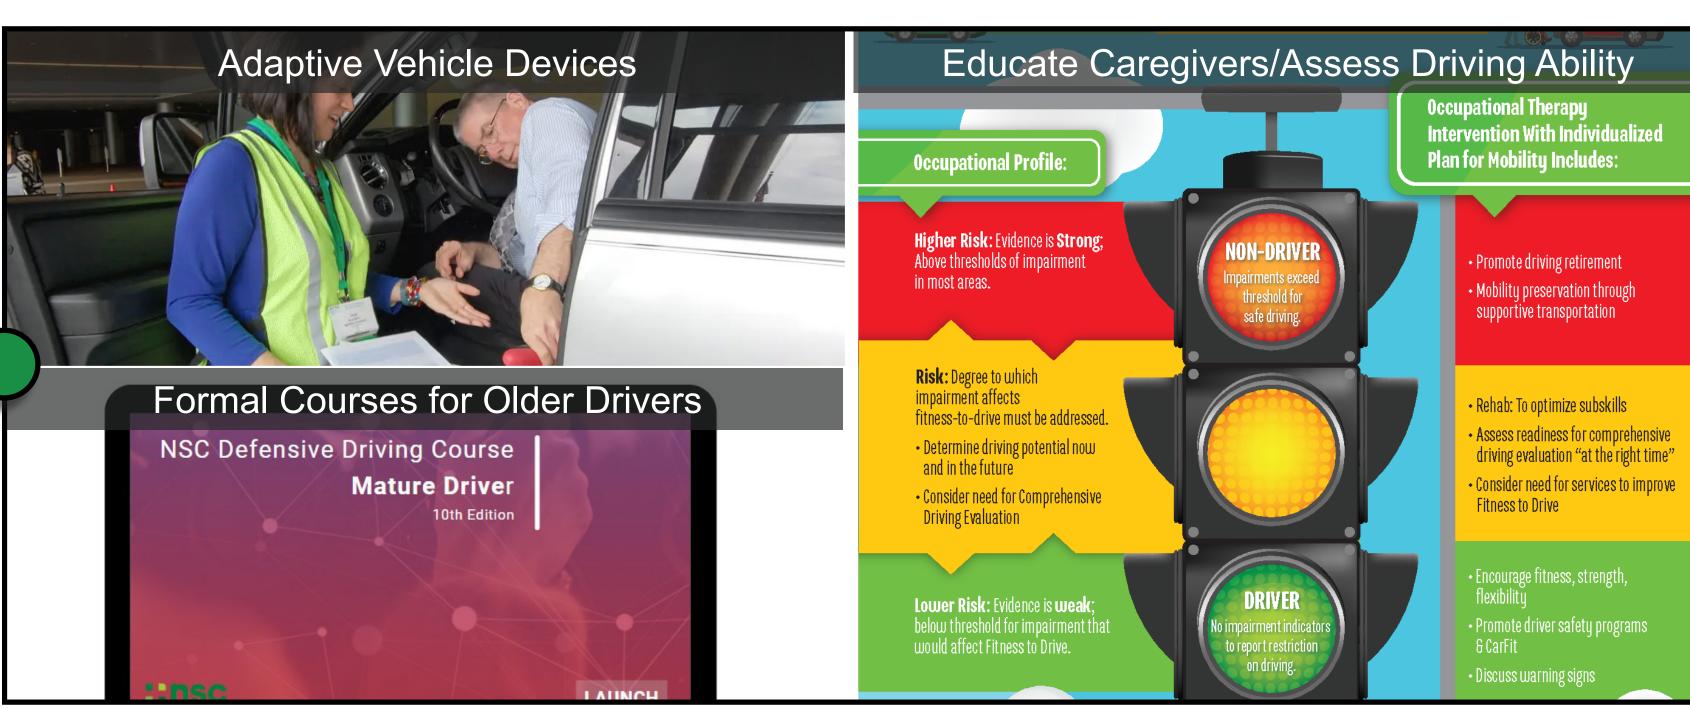

#### **Example Actions**

**Focus Area** 

<25

65+

Driver Age Strategies Ensure Older Drivers are Fit to Drive

Design the
Transportation
Systems to Ensure
Accessibility for
Users of All Ages

Promote Safe Driving Behaviors