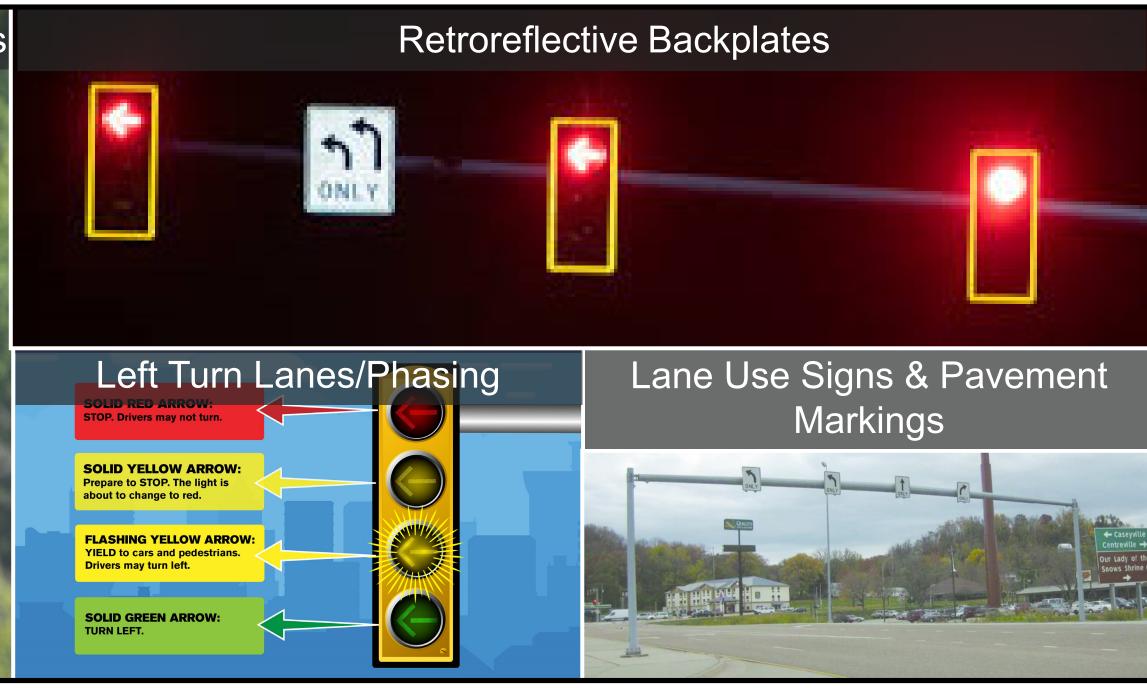

Stop Bars Flashing Stop Signs Increased Traffic Control

Install or Enhance
Signalized
Intersections

Educate Young
Drivers on Safe
Driving Practices