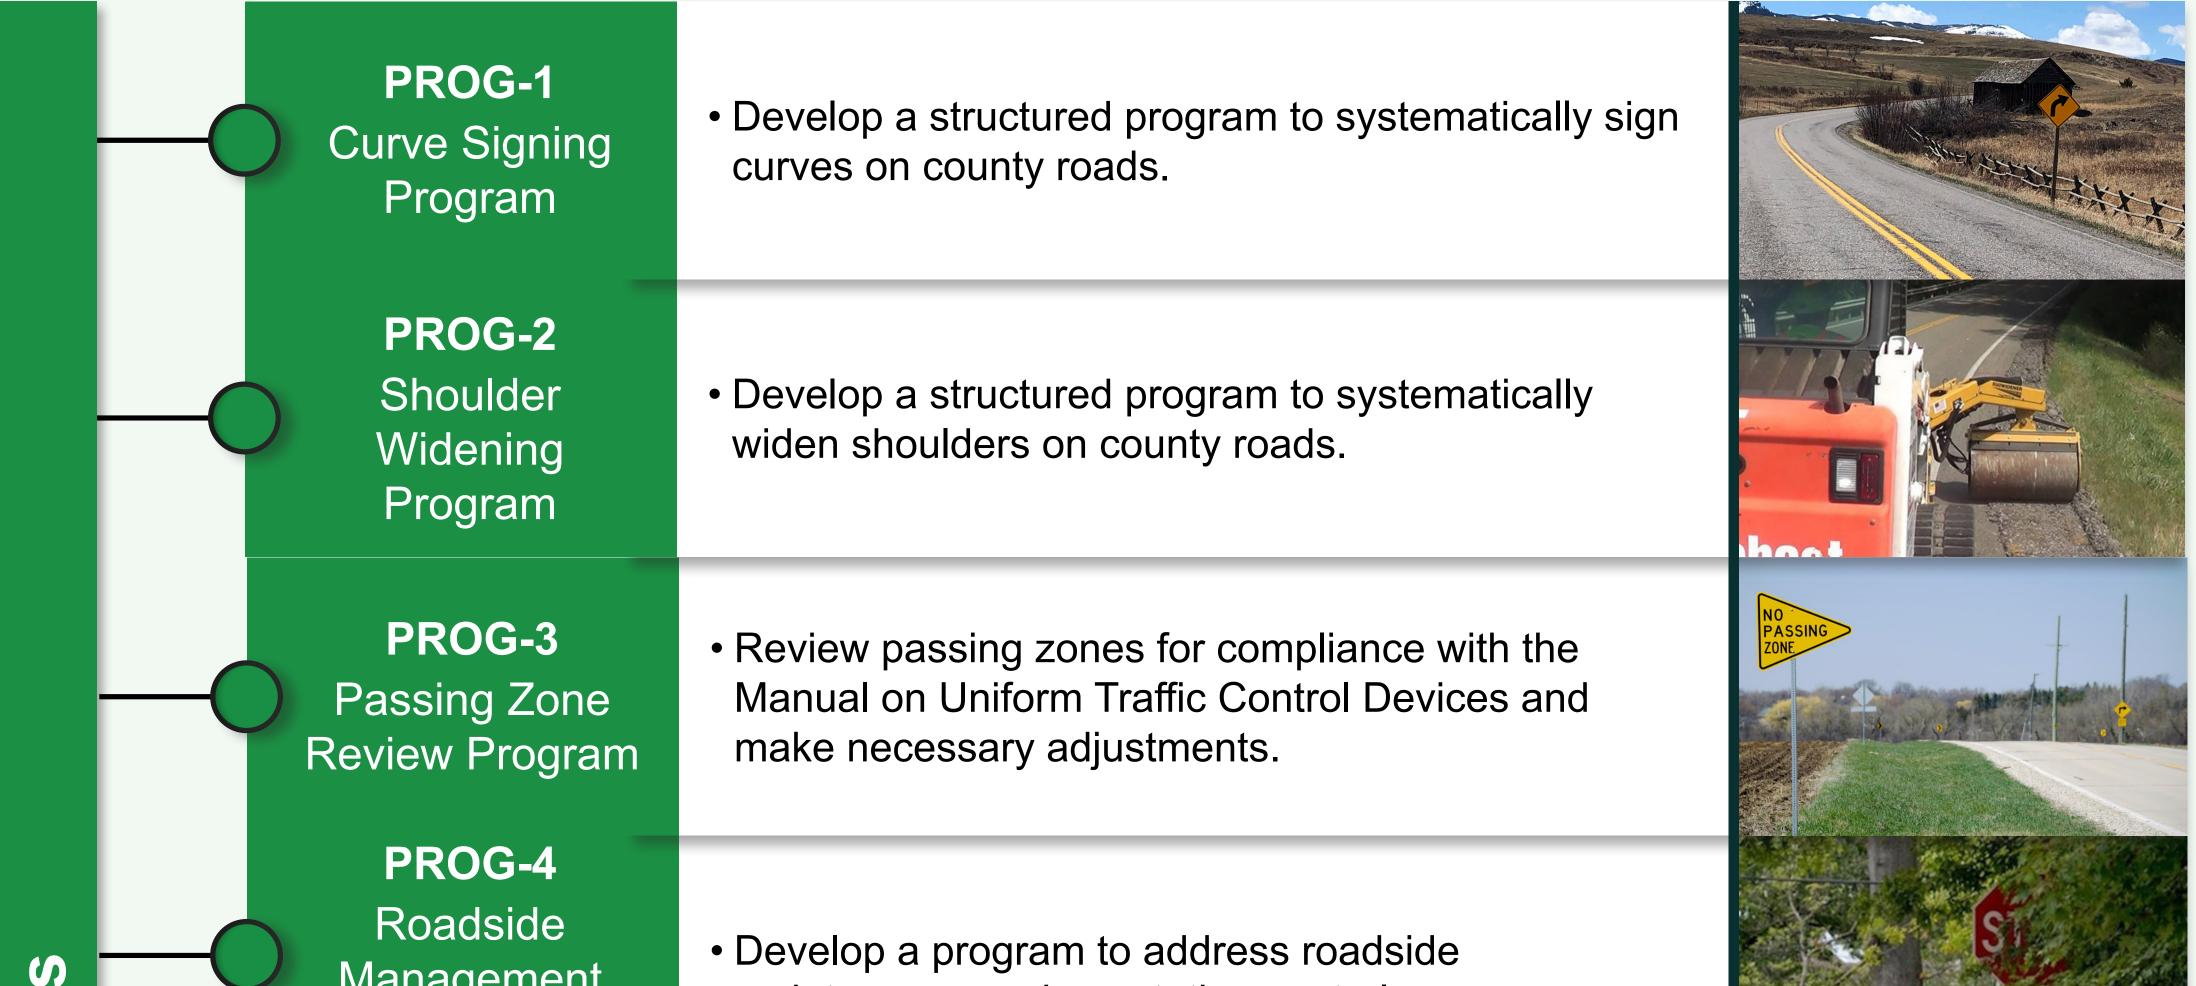

## **Proposed Programs and Policies**

| Lang                                                                                                                 | and Vegetation<br>Control Program                | maintenance and vegetation control.                                                                                                                                                                                                                                                      |                                       |
|----------------------------------------------------------------------------------------------------------------------|--------------------------------------------------|------------------------------------------------------------------------------------------------------------------------------------------------------------------------------------------------------------------------------------------------------------------------------------------|---------------------------------------|
| <b>b</b><br><b>b</b><br><b>b</b><br><b>b</b><br><b>b</b><br><b>b</b><br><b>b</b><br><b>b</b><br><b>b</b><br><b>b</b> | PROG-5<br>Systemic Safety<br>Program             | <ul> <li>Develop data collection procedures for assessing<br/>the conditions of roadway elements (signs, striping,<br/>vegetation, etc.) during regular maintenance<br/>activities.</li> </ul>                                                                                           |                                       |
|                                                                                                                      | PROG-6<br>Annual Crash<br>Data Review<br>Program | <ul> <li>Develop a procedure for conducting annual<br/>crash data reviews to inform proactive safety<br/>improvements.</li> </ul>                                                                                                                                                        | Proceed Investigate<br>Consider Avoid |
|                                                                                                                      | PROG-7Driver AgePrograms                         | <ul> <li>Promote Parent-Teen Driving Agreements,<br/>educational materials for teen drivers/older adults,<br/>accessibility to driver's education, defensive driving<br/>courses, adaptive equipment for older adults, and<br/>enhanced license re-testing referral programs.</li> </ul> |                                       |
|                                                                                                                      | PROG-8<br>High Risk<br>Behavior<br>Programs      | <ul> <li>Engage the community and local businesses in<br/>road safety initiatives through events, campaigns,<br/>peer-to-peer messaging, and incentive programs,<br/>alongside policy changes and educational efforts to</li> </ul>                                                      |                                       |